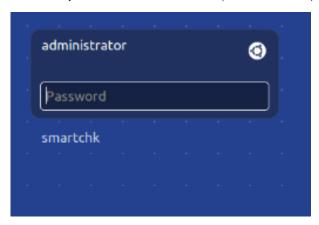

## I cannot login into the SmartChk tablet. It keeps asking me for a password

• You may have selected the incorrect user (i.e. "administrator") on the login screen as shown below.

• To fix this, please tap on the "smartchk" user as shown below and tap the login box. The "smartchk" user does not have a password so once you tap login, the SmartChk diagnostics application should automatically start. The SmartChk tablet typically comes with two logins – the "adminis trator" login is protected by a password as it is an administrative user which is to be used only by the SmartChk support team to troubleshoot the tablet while the "smartchk" user is the one that is to be used by the client and it does not have a password.