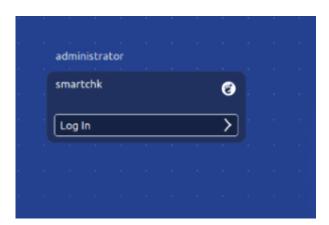

## I cannot login into the SmartChk tablet. It keeps asking me for a password

• You may have selected the incorrect user (i.e. "administrator") on the login screen as shown below.

• To fix this, please tap on the "smartchk" user as shown below and tap the login box. The "smartchk" user does not have a password so once you tap login, the SmartChk diagnostics application should automatically start. The SmartChk tablet typically comes with two logins – the "adminis trator" login is protected by a password as it is an administrative user which is to be used only by the SmartChk support team to troubleshoot the tablet while the "smartchk" user is the one that is to be used by the client and it does not have a password.